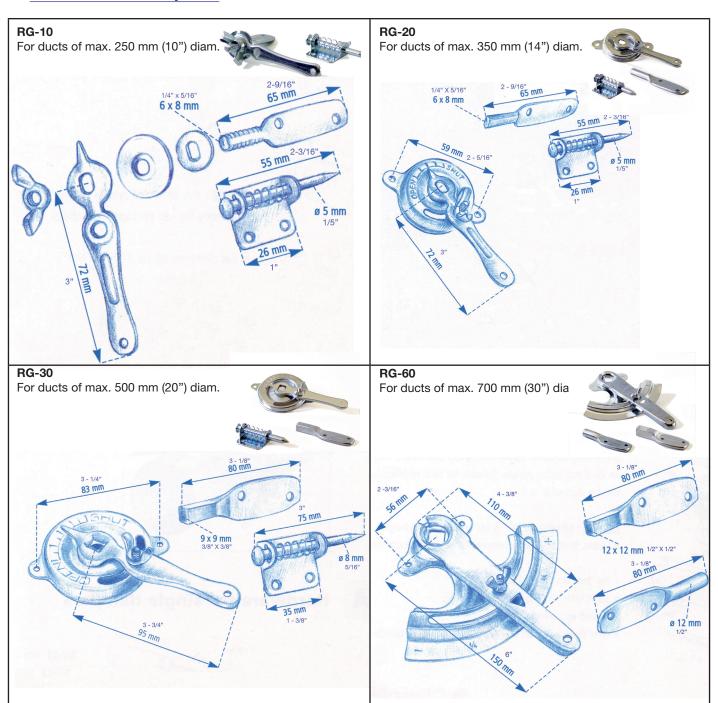

## T - 30 - RG10 / RG20 / RG30 / RG60 SINGLE BLADE DAMPER REGULATOR HARDWARE Sealumet

## **General description**

Hardware used to manufacture single blade damper on either rectangular or round ducting. Galvanized steel.