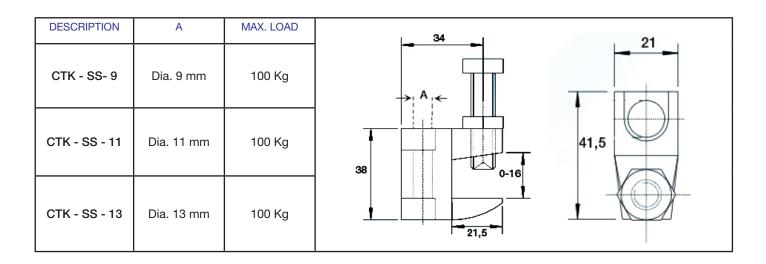

#### • CTKN-SS

The suspension clamps in stainless steel.

Hexagonal head screws DIN 933 M10 stainlesssteel 304, threaded end with cup point (CP) according to EN ISO 4753 and locknut DIN 439 stainless steel 304