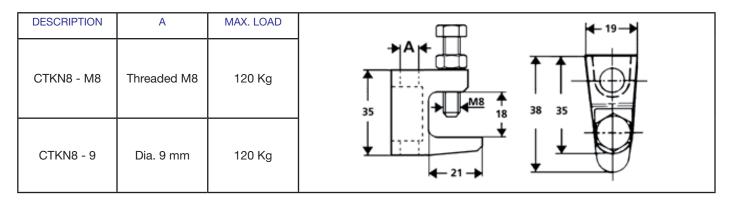

#### **CTKN** •

The suspension clamps are made of cast iron, zinc plated.

Casting tolerance according to DIN 1684 GTA / 17

Hexagonal head screws DIN 933 8.8, threaded end with cup point (CP) according to EN ISO 4753 and locknut DIN 439

#### **Technical specifications**

| DESCRIPTION  | А            | MAX. LOAD | ₽ 21→ |
|--------------|--------------|-----------|-------|
| CTKN10 - M10 | Threaded M10 | 250 Kg    |       |
| CTKN10 - 11  | Dia. 11 mm   | 250 Kg    |       |