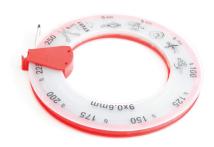

## **General description**

The CBR fastening band allows you to create a custom made fastening band.

The band is supplied in a dispenser with markings for easy and efficient cuts at the appropriate length.

## **Technical description**

| CBR - BAND | MATERIAL  | stainless steel 430 |
|------------|-----------|---------------------|
|            | LENGTH    | roll of 30 m        |
|            | WIDTH     | 9 mm                |
|            | THICKNESS | 0,6 mm              |