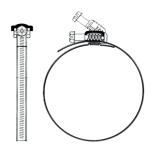

The CLD locking device is specially designed to fit the CBR band. Thanks to it's locking device with tilting screw cage, it is easy to adjust at proper perimeter or length.

Fastening bands are used for quick and easy tightening of flexible ducts.