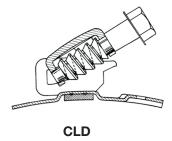

The CLD locking device is specially designed to fit the CBR band. Thanks to it's locking device with tilting screw cage, it is easy to adjust at proper perimeter or length.

Fastening bands are used for quick and easy tightening of flexible ducts.

| CLD - LOCKING DEVICE | FRAME SET | MATERIAL | coated steel                     |
|----------------------|-----------|----------|----------------------------------|
|                      | SCREW     | MATERIAL | coated steel                     |
|                      |           | HEAD     | hexagonal, cruciform and slotted |