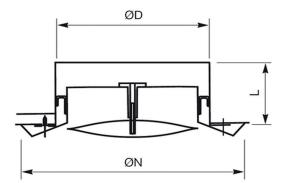

## **Technical Specifications**

| TYPE      | Dia D (mm) | Dia N (mm) | L (mm) |
|-----------|------------|------------|--------|
| SV-SS 100 | 100        | 140        | 50     |
| SV-SS 125 | 125        | 170        | 50     |
| SV-SS 150 | 150        | 218        | 63     |
| SV-SS 160 | 160        | 218        | 63     |
| SV-SS 200 | 200        | 298        | 80     |